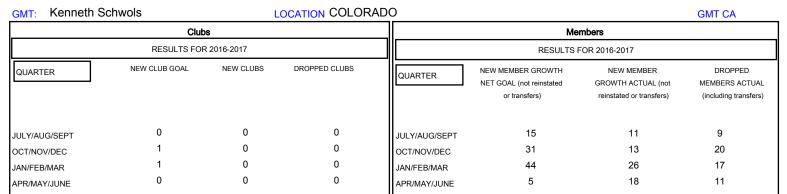

## District 6 SE

Results as of: 5/31/2017

| DROPPED CLUBS: 0  DROPPED MEMBERS |         | 21 CLUBS OF 29 ADDED 1 OR MORE<br>NEW MEMBERS | GENDER DISTRIE  MALE  FEMALE    | BUTION<br>448 (67.47%)<br>216 (32.53%) |     |
|-----------------------------------|---------|-----------------------------------------------|---------------------------------|----------------------------------------|-----|
| DECEASED                          | 6       | CLICK HERE FOR CUMULATIVE                     | TOTAL FAMILY UNIT MEMBERS       |                                        | 195 |
| CLUB CANCELLED OTHER              | 0<br>51 | MEMBERSHIP DATA                               | FAMILY MEMBERS PAYING HALF DUES |                                        | 99  |
| TOTAL                             | 57      |                                               |                                 |                                        |     |