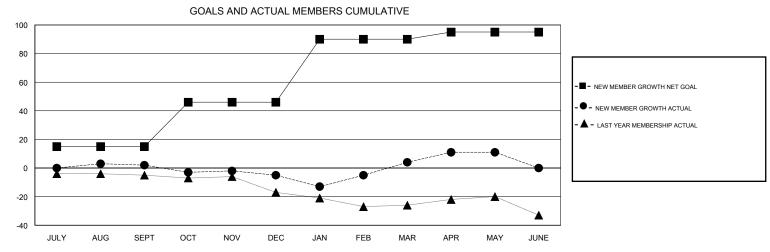

## District 6 SE

Results as of: 5/31/2017

| DROPPED CLUBS: 0  DROPPED MEMBERS |         | 21 CLUBS OF 29 ADDED 1 OR MORE<br>NEW MEMBERS | GENDER DISTRIE  MALE  FEMALE    | BUTION<br>448 (67.47%)<br>216 (32.53%) |     |
|-----------------------------------|---------|-----------------------------------------------|---------------------------------|----------------------------------------|-----|
| DECEASED                          | 6       | CLICK HERE FOR CUMULATIVE                     | TOTAL FAMILY UNIT MEMBERS       |                                        | 195 |
| CLUB CANCELLED OTHER              | 0<br>51 | MEMBERSHIP DATA                               | FAMILY MEMBERS PAYING HALF DUES |                                        | 99  |
| TOTAL                             | 57      |                                               |                                 |                                        |     |